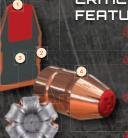

## CRITICAL DUTY™ AMMUNITION FEATURING THE NEW FLEXLOCK™ BULLET

 $\begin{tabular}{ll} \textbf{FLEX TIP} @ \textbf{TECHNOLOGY} & \textbf{Initiates consistent expansion} \\ \textbf{every time while preventing clogging.} \\ \end{tabular}$ 

INTERLOCK® BAND Works to keep the bullet and core from separating for maximum weight retention and proven terminal performance through all FBI test barriers.

TOUGH BULLET CORE High-antimony lead core delivers controlled expansion for unparalleled terminal performance consistency through all FBI test barriers.

**CANNELURED BULLET** Provides a consistent crimp location to ensure no bullet setback during feeding.

9MM 135 gr. FlexLock 9MM +P 135 gr. FlexLock 40 S&W 175 gr. FlexLock 175 gr. FlexLock

Hornady.

800.338.3220 | HORNADY.COM