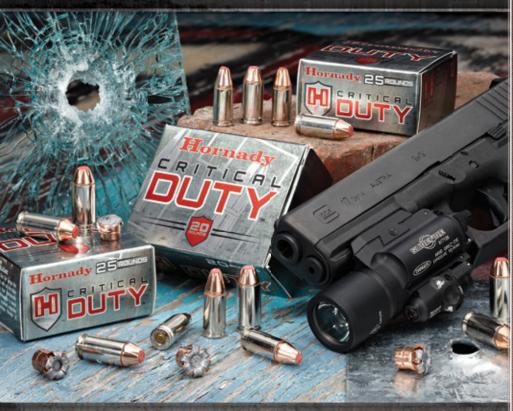

# AN ACHIEVEMENT IN Barrier Blind Performance

Urban barriers (heavy clothing, plywood, sheet metal and even auto glass\*) are no match for the NEW FlexLock™ bullet loaded in Critical Duty™ handgun ammunition. Law enforcement and tactical professionals, as well as law-abiding citizens, now have a truly advanced, 21st century ammunition solution that delivers the most consistent and reliable terminal performance on the market.

## CRITICAL DUTY™ AMMUNITION FEATURING THE NEW FLEXLOCK™ BULLET

 $\begin{tabular}{ll} \textbf{FLEX TIP} @ \textbf{TECHNOLOGY} & \textbf{Initiates consistent expansion} \\ \textbf{every time while preventing clogging.} \\ \end{tabular}$ 

INTERLOCK® BAND Works to keep the bullet and core from separating for maximum weight retention and proven terminal performance through all FBI test barriers.

TOUGH BULLET CORE High-antimony lead core delivers controlled expansion for unparalleled terminal performance consistency through all FBI test barriers.

**CANNELURED BULLET** Provides a consistent crimp location to ensure no bullet setback during feeding.

9MM 135 gr. FlexLock 9MM +P 135 gr. FlexLock 40 S&W 175 gr. FlexLock 175 gr. FlexLock

Hornady.

800.338.3220 | HORNADY.COM