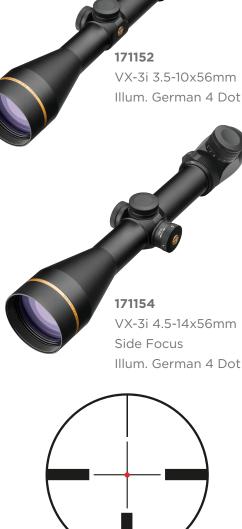

## NEW PRODUCTS FROM LEUPOLD **EUROPEAN EXCLUSIVE**

**VX-3i ILLUMINATED RETICLE SCOPES** 

The new Leupold<sup>®</sup> VX-3i is armed with the **AVAILABLE MODELS** radical new Twilight Max<sup>™</sup> Light Management System. A legendary breakthrough in low light optical performance in a legendary riflescope. XII Xt 7 levels of illumination intensity settings

- Twilight Max Light Management System
- Redesigned, Easy Turn Power Selector
- 1cm Adjustments
- Dual-Spring Precision Adjustment System
- 30mm maintube
- 100% waterproof
- Backed by the Leupold 30 Year Gold Ring Guarantee

German 4 Dot Illuminated Reticle

© 2016 Leupold+Stevens, Inc., Beaverton, OR 97006

Leupold.com