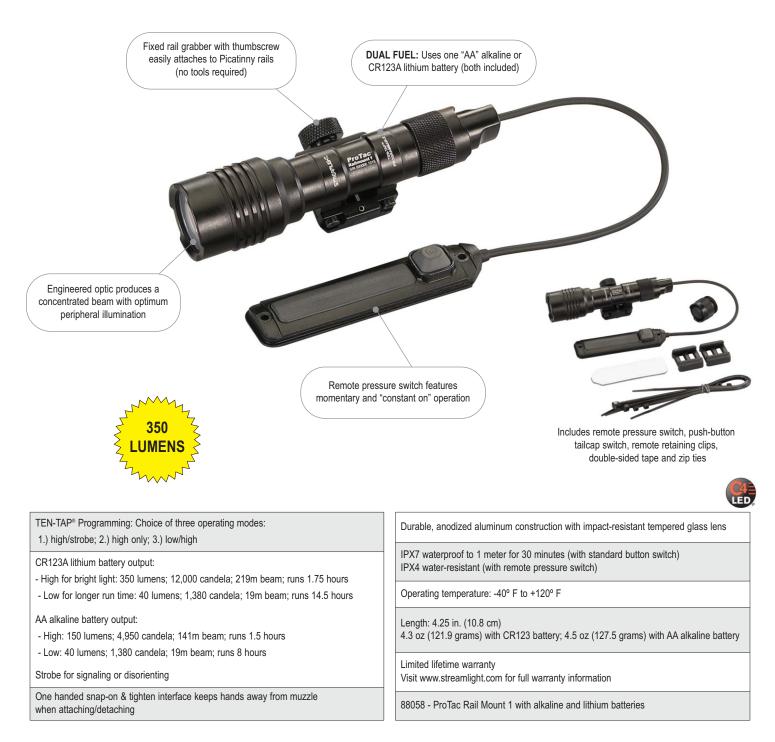

The ProTac series expands into weapon-mounted lights with this 350 lumen light featuring a dedicated fixed-mount for Picatinny rails. It uses either a remote switch with momentary/constant on operation or a standard push-button tail switch, and can run on either a lithium battery or an easy-to-find alkaline battery.