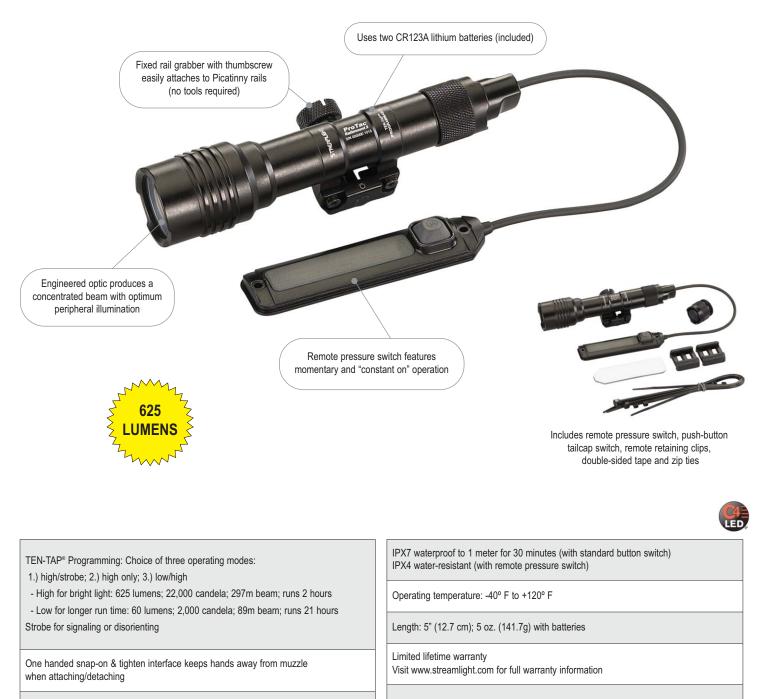

The ProTac series expands into weapon-mounted lights with this 625 lumen light featuring a dedicated fixed-mount for Picatinny rails. Uses either a remote switch with momentary/constant on operation or a standard push-button tail switch.

Durable, anodized aluminum construction with impact-resistant tempered glass lens

88059 - ProTac Rail Mount 2 with two CR123A lithium batteries