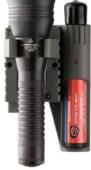

## STRION® PIGGYBACK® CHARGER

DUAL POWER INPUT CHARGER

The Strion Series now has expanded charging options! The new PiggyBack charger features dual power input — via USB or "traditional" AC/DC power sources. It doubles your run time by charging your Strion and a spare battery.

Strion® LED

Strion® HPL™

Strion LED HL®

Convenient charging via modern devices or "traditional" AC/DC power sources

PiggyBack charger allows you to simultaneously charge your Strion Series flashlight and a spare battery so you will always have a light when you need it

#74115 USB PiggyBack Charger Holder\* (battery #74175 sold separately)

Strion PiggyBack configurations (AC/DC cords, PiggyBack charger & spare battery):

#74353 Strion LED with 120V AC/DC PiggvBack

#74361 Strion LED with 120V AC/DC PiggyBack - Pink #74536 Strion HPL with 120V AC/12V DC PiggyBack #74778 Strion LED HL with 120V AC/12V DC PiggyBack