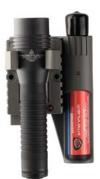

## STRION® PIGGYBACK® CHARGER

DUAL POWER INPUT CHARGER

The Strion Series now has expanded charging options! The new PiggyBack charger features dual power input — via USB or "traditional" AC/DC power sources. It doubles your run time by charging your Strion and a spare battery.

Strion® LED

Strion® HPL™

Strion LED HL®

Convenient charging via modern devices or "traditional" AC/DC power sources

PiggyBack charger allows you to simultaneously charge your Strion Series flashlight and a spare battery so you will always have a light when you need it

#74115 USB PiggyBack Charger Holder\* (battery #74175 sold separately)

Strion PiggyBack configurations (AC/DC cords, PiggyBack charger & spare battery):

#74353 Strion LED with 120V AC/DC PiggvBack

#74361 Strion LED with 120V AC/DC PiggyBack - Pink #74536 Strion HPL with 120V AC/12V DC PiggyBack #74778 Strion LED HL with 120V AC/12V DC PiggyBack