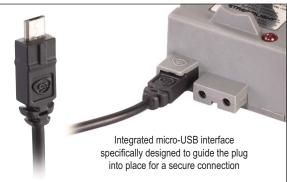

Battery sold separately

Mount the charger and plug it right into your new tool box's USB port - mount, plug and charge right from your tool box

Chargers have a two year warranty Visit www.streamlight.com for full warranty information Charger item number: