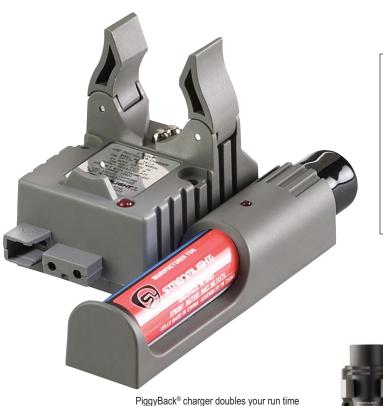

## STRION® PIGGYBACK® CHARGER

DUAL POWER INPUT CHARGER

The Strion Series now has expanded charging options! The new PiggyBack charger features dual power input — via USB or "traditional" AC/DC power sources. It doubles your run time by charging your Strion and a spare battery.

Strion® LED

Strion® HPL™

Strion LED HL®

Convenient charging via modern devices or "traditional" AC/DC power sources

PiggyBack charger allows you to simultaneously charge your Strion Series flashlight and a spare battery so you will always have a light when you need it