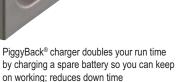

## STRION® PIGGYBACK® CHARGER

DUAL POWER INPUT CHARGER

The Strion Series now has expanded charging options! The new PiggyBack charger features dual power input — via USB or "traditional" AC/DC power sources. It doubles your run time by charging your Strion and a spare battery.

Strion® LED

Strion® HPL™

Strion LED HL®

Convenient charging via modern devices or "traditional" AC/DC power sources

PiggyBack charger allows you to simultaneously charge your Strion Series flashlight and a spare battery so you will always have a light when you need it